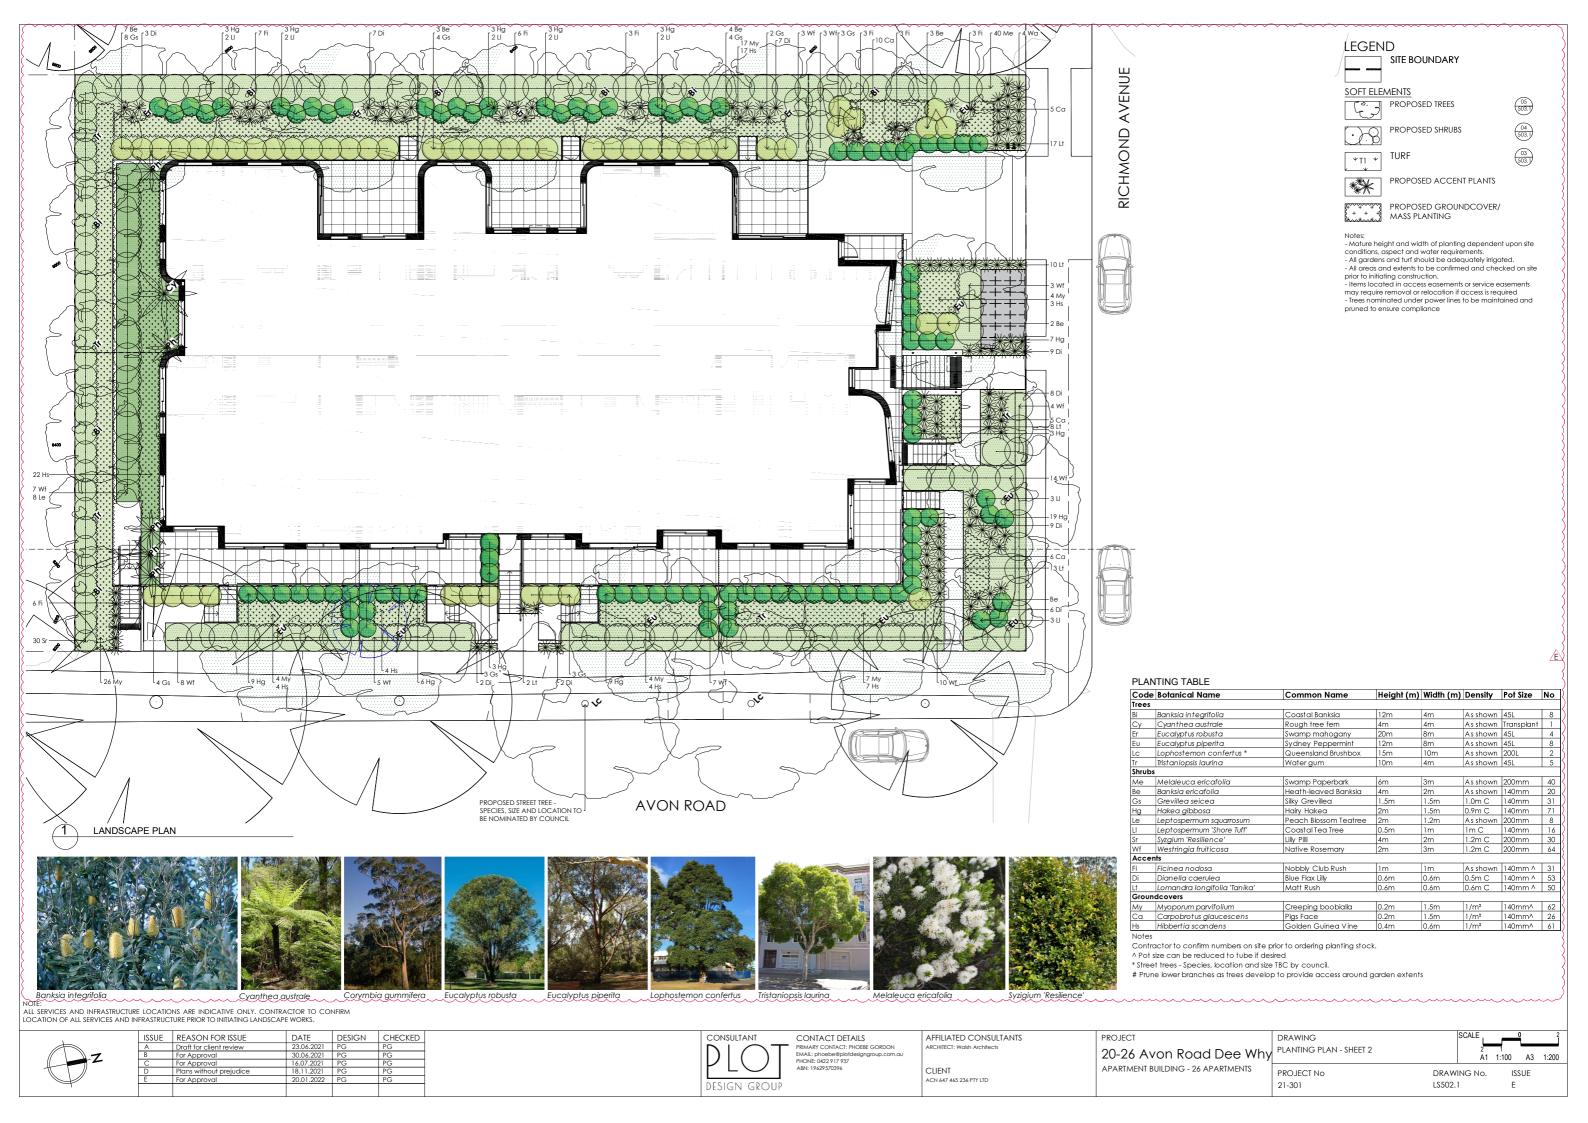

**LEGEND** SITE BOUNDARY

SOFT ELEMENTS

503.1

Notes:

- Mature height and width of planting dependent upon site conditions, aspect and water requirements.
- All gardens and turt should be adequately irrigated.
- All areas and extents to be confirmed and checked on site prior to initiating construction.
- Items located in access easements or service easements may require removal or relocation if access is required.
- Trees nominated under power lines to be maintained and pruned to ensure compliance

RICHMOND AVENUE

## AVON ROAD

Myoporoum parvifolium

LANDSCAPE PLAN

PLANT IMAGERY

Lomandra longifolia 'Tanika'

Hibbertia scandens

## PLANTING TABLE

| Code   | Botanical Name               | Common Name         | Height (m) | Width (m) | Density     | Pot Size | No |  |  |
|--------|------------------------------|---------------------|------------|-----------|-------------|----------|----|--|--|
| Shrubs |                              |                     |            |           |             |          |    |  |  |
| Cs     | Casuarina glauca 'Cousin It' | Prostrate Casuarina | 0.2m       | 1.5m      | As shown    | 200mm    | 16 |  |  |
| Accen  | its                          |                     |            |           |             |          |    |  |  |
| Di     | Dianella caerulea            | Flax Lilly          | 0.6m       | 0.6m      | 0.5m C      | 140mm ^  | 27 |  |  |
| L†     | Lomandra longifolia 'Tanika' | Matt Rush           | 0.6m       | 0.6m      | 0.6m C      | 140mm ^  | 22 |  |  |
| Groun  | dcovers                      |                     |            |           |             |          |    |  |  |
| Му     | Myoporum parvifolium         | Creeping boobialla  | 0.2m       | 1.5m      | 1 per lin m | 140mm^   | 22 |  |  |
| Hs     | Hibbertia scandens           | Guinea Flower       | 0.5m       | 3m        | 1 per lin m | 140mm^   | 20 |  |  |