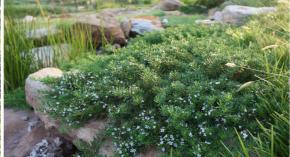

## PLANTING TABLE

| Code   | Botanical Name               | Common Name         | Height (m) | Width (m) | Density     | Pot Size | No |  |  |
|--------|------------------------------|---------------------|------------|-----------|-------------|----------|----|--|--|
| Shrubs |                              |                     |            |           |             |          |    |  |  |
| Cs     | Casuarina glauca 'Cousin It' | Prostrate Casuarina | 0.2m       | 1.5m      | As shown    | 200mm    | 16 |  |  |
| Accen  | its                          |                     |            |           |             |          |    |  |  |
| Di     | Dianella caerulea            | Flax Lilly          | 0.6m       | 0.6m      | 0.5m C      | 140mm ^  | 27 |  |  |
| L†     | Lomandra longifolia 'Tanika' | Matt Rush           | 0.6m       | 0.6m      | 0.6m C      | 140mm ^  | 22 |  |  |
| Groun  | dcovers                      |                     |            |           |             |          |    |  |  |
| Му     | Myoporum parvifolium         | Creeping boobialla  | 0.2m       | 1.5m      | 1 per lin m | 140mm^   | 22 |  |  |
| Hs     | Hibbertia scandens           | Guinea Flower       | 0.5m       | 3m        | 1 per lin m | 140mm^   | 20 |  |  |

| Z |  |
|---|--|
|   |  |

Casuarina glauca 'Cousin It'

| ISSUE | REASON FOR ISSUE | DATE       | DESIGN | CHECKED |  |
|-------|------------------|------------|--------|---------|--|
| A     | For Approval     | 20.01.2022 | PG     | PG      |  |
|       |                  |            |        |         |  |
|       |                  |            |        |         |  |
|       |                  |            |        |         |  |
|       |                  |            |        |         |  |
|       |                  |            |        |         |  |