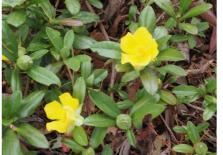

## AVON ROAD

Myoporoum parvifolium

LANDSCAPE PLAN

PLANT IMAGERY

Lomandra longifolia 'Tanika'

Hibbertia scandens

## PLANTING TABLE

| Code   | Botanical Name               | Common Name         | Height (m) | Width (m) | Density     | Pot Size | No |  |  |
|--------|------------------------------|---------------------|------------|-----------|-------------|----------|----|--|--|
| Shrubs |                              |                     |            |           |             |          |    |  |  |
| Cs     | Casuarina glauca 'Cousin It' | Prostrate Casuarina | 0.2m       | 1.5m      | As shown    | 200mm    | 16 |  |  |
| Accen  | its                          |                     |            |           |             |          |    |  |  |
| Di     | Dianella caerulea            | Flax Lilly          | 0.6m       | 0.6m      | 0.5m C      | 140mm ^  | 27 |  |  |
| L†     | Lomandra longifolia 'Tanika' | Matt Rush           | 0.6m       | 0.6m      | 0.6m C      | 140mm ^  | 22 |  |  |
| Groun  | dcovers                      |                     |            |           |             |          |    |  |  |
| Му     | Myoporum parvifolium         | Creeping boobialla  | 0.2m       | 1.5m      | 1 per lin m | 140mm^   | 22 |  |  |
| Hs     | Hibbertia scandens           | Guinea Flower       | 0.5m       | 3m        | 1 per lin m | 140mm^   | 20 |  |  |