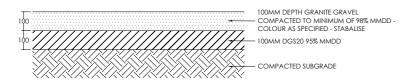

GRAVEL TYPE 1 - COMPACTED DECOMPOSED GRANITE GRAVEL
SCALE 1:20@ A3 1:10@A1

SCALE 1:20@ A3 1:10@A1

GRAVEL TYPE 2 - LOOSE GRAVEL
SCALE 1:20@ A3 1:10@A1

3 TURF SCALE 1:20@ A3 1:10@A1

POSITION SHRUBS AS SHOWN ON PLANTING
PLANS. ENSURE PLANTS ARE LEVEL AND A
NATURAL RELATIONSHIP BETWEEN PLANT
AND FINISHED SURFACE IS ACHEIVED.