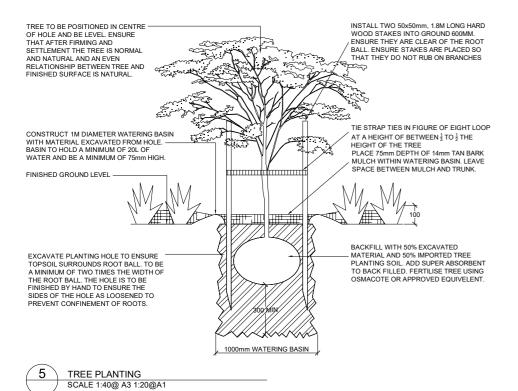

## NOTES

- $^{\star}$  THE CONTRACTOR SHALL CONFIRM THE LOCATION OF ALL SERVICES WITH RELEVANT AUTHORITIES PRIOR TO PLANTING.
- \* NO TREE PLANTING SHALL BE CARRIED OUT WITHIN 5.0M OF OVERHEAD POWERLINES, 2.0M OF WATERMAINS, 3.0M OF SEWERLINES, OR 1.0M OF STORMWATER LINES.

D

- $^{\star}$  ROOT CONTROL BARRIERS SHOULD BE USED WHERE TREE PLANTING IS WITHIN 2.0M OF SERVICES AND HARD PAVEMENTS.
- $^* \, \text{PLANTING SHOWN REFLECTS THE DESIGN INTENT, EXACT NUMBERS AND LOCATIONS WILL REQUIRE CONFIRMATION ON SITE \\$
- $\hbox{$^*$ THESE LANDSCAPE PLANS ASSUME ALL LANDSCAPED AREAS WILL BE IRRIGATED AUTOMATICALLY TO APPROPRIATE STANDARDS.}$
- \* ALL SHRUB PLANTED AREAS ARE TO BE MULCHED WITH 100mm DEPTH OF TANBARK MULCH. ALL PLANTING BED AREAS ARE TO BE SLIGHTLY RAISED ABOVE NATURAL SURFACE TO PROVIDE FREE DRAINAGE.
- $^{\star}$  FOR MASS PLANTING IN MULCH BED AREAS CULTIVATE THE SUB GRADE TO A DEPTH OF 300mm.
- $^{\star}$  MULCH BED AREAS SHOULD NOT EXCEED A 1:3 GRADE.
- $^{\ast}$  GRASSED AREAS SHOULD NOT EXCEED A 1:4 GRADE.
- \* GRAVEL AREAS SHOULD NOT EXCEED A 1:100 GRADE.
- \* PAVED AREAS SHOULD NOT EXCEED A 1:20 GRADE
- \* UNDER EXISTING TREES SPOT PLANT RATHER THAN CULTIVATE ALL GARDEN BEDS THUS REDUCING DETRIMENT TO ROOT SYSTEM.
- \* AROUND EXISTING TREES TO BE RETAINED ADD IMPROVED SITE TOPSOIL TO A DEPTH OF 100-200mm MAXIMUM THROUGHOUT WHERE PLANTS ARE SPOT PLANTED SO AS TO LESSEN THE DEPTH OF THE PLANT POCKET INTO EXISTING GRADE.

\*CONSTRUCTION OF ANY STRUCTURES IN THE EXISTING TREES TO BE RETAINED PROTECTION ZONES (i.e. WITHIN 2m OF DRIP ZONE) ARE TO BE ABOVE EXISTING GROUND LEVEL WHERE POSSIBLE WITH MINIMAL EXCAVATION BY HAND ONLY SO AS TO MINIMISE DAMAGE TO TREE ROOTS. ALL WORKS AROUND EXISTING TREES IS TO BE IN ACCORDANCE WITH THE TREE PROTECTION ACT 2005

- \*FILL WITHIN EXISTING TREE ROOT ZONE SHOULD NOT EXCEED 100mm
- \* ENSURE NO ROOTS OF EXISTING TREES WITHIN DRIP ZONES ARE COMPACTED IN ANY WAY.
- $^{\star}\, \text{ENSURE ALL IRRIGATION, PLUMBING, POOL FENCING AND HARD WORKS ARE CONSTRUCTED TO AUSTRALIAN STANDARDS.}$
- \*ALL PLUMBING WORKS ARE TO BE CERTIFIED.
- \*IRRIGATION AS BUILT PLANS TO BE ISSUED TO CLIENT UPON COMPLETION.
- \*ALL WORKS TO BE IN ACCORDANCE WITH LOCAL COUNCIL REQUIREMENTS, BCA REQUIREMENTS, AUSTRALIAN STANDARDS AND CODES