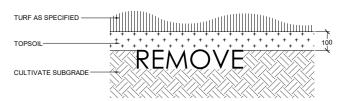

GRAVEL TYPE 1 - COMPACTED DECOMPOSED GRANITE GRAVEL
SCALE 1:20@ A3 1:10@A1

SCALE 1:20@ A3 1:10@A1

GRAVEL TYPE 2 - LOOSE GRAVEL
SCALE 1:20@ A3 1:10@A1

3 TURF SCALE 1:20@ A3 1:10@A1

POSITION SHRUBS AS SHOWN ON PLANTING
PLANS. ENSURE PLANTS ARE LEVEL AND A
NATURAL RELATIONSHIP BETWEEN PLANT
AND FINISHED SURFACE IS ACHEIVED.

CULTIVATE SUBGRADE