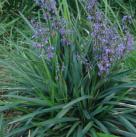

## PLANTING TABLE

| Code   | Botanical Name               | Common Name         | Height (m) | Width (m) | Density     | Pot Size | No |  |  |
|--------|------------------------------|---------------------|------------|-----------|-------------|----------|----|--|--|
| Shrubs |                              |                     |            |           |             |          |    |  |  |
| Cs     | Casuarina glauca 'Cousin It' | Prostrate Casuarina | 0.2m       | 1.5m      | As shown    | 200mm    | 16 |  |  |
| Accen  | its                          |                     |            |           |             |          |    |  |  |
| Di     | Dianella caerulea            | Flax Lilly          | 0.6m       | 0.6m      | 0.5m C      | 140mm ^  | 27 |  |  |
| L†     | Lomandra longifolia 'Tanika' | Matt Rush           | 0.6m       | 0.6m      | 0.6m C      | 140mm ^  | 22 |  |  |
| Groun  | dcovers                      |                     |            |           |             |          |    |  |  |
| Му     | Myoporum parvifolium         | Creeping boobialla  | 0.2m       | 1.5m      | 1 per lin m | 140mm^   | 22 |  |  |
| Hs     | Hibbertia scandens           | Guinea Flower       | 0.5m       | 3m        | 1 per lin m | 140mm^   | 20 |  |  |