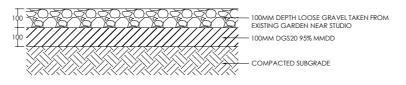

GRAVEL TYPE 1 - COMPACTED DECOMPOSED GRANITE GRAVEL
SCALE 1:20@ A3 1:10@A1

SCALE 1:20@ A3 1:10@A1

GRAVEL TYPE 2 - LOOSE GRAVEL
SCALE 1:20@ A3 1:10@A1

3 TURF SCALE 1:20@ A3 1:10@A1

POSITION SHRUBS AS SHOWN ON PLANTING
PLANS. ENSURE PLANTS ARE LEVEL AND A
NATURAL RELATIONSHIP BETWEEN PLANT
AND FINISHED SURFACE IS ACHEIVED.