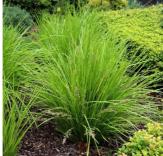

## PLANTING TABLE

| Code   | Botanical Name               | Common Name         | Height (m) | Width (m) | Density     | Pot Size | No |  |  |
|--------|------------------------------|---------------------|------------|-----------|-------------|----------|----|--|--|
| Shrubs |                              |                     |            |           |             |          |    |  |  |
| Cs     | Casuarina glauca 'Cousin It' | Prostrate Casuarina | 0.2m       | 1.5m      | As shown    | 200mm    | 16 |  |  |
| Accen  | its                          |                     |            |           |             |          |    |  |  |
| Di     | Dianella caerulea            | Flax Lilly          | 0.6m       | 0.6m      | 0.5m C      | 140mm ^  | 27 |  |  |
| L†     | Lomandra longifolia 'Tanika' | Matt Rush           | 0.6m       | 0.6m      | 0.6m C      | 140mm ^  | 22 |  |  |
| Groun  | dcovers                      |                     |            |           |             |          |    |  |  |
| Му     | Myoporum parvifolium         | Creeping boobialla  | 0.2m       | 1.5m      | 1 per lin m | 140mm^   | 22 |  |  |
| Hs     | Hibbertia scandens           | Guinea Flower       | 0.5m       | 3m        | 1 per lin m | 140mm^   | 20 |  |  |