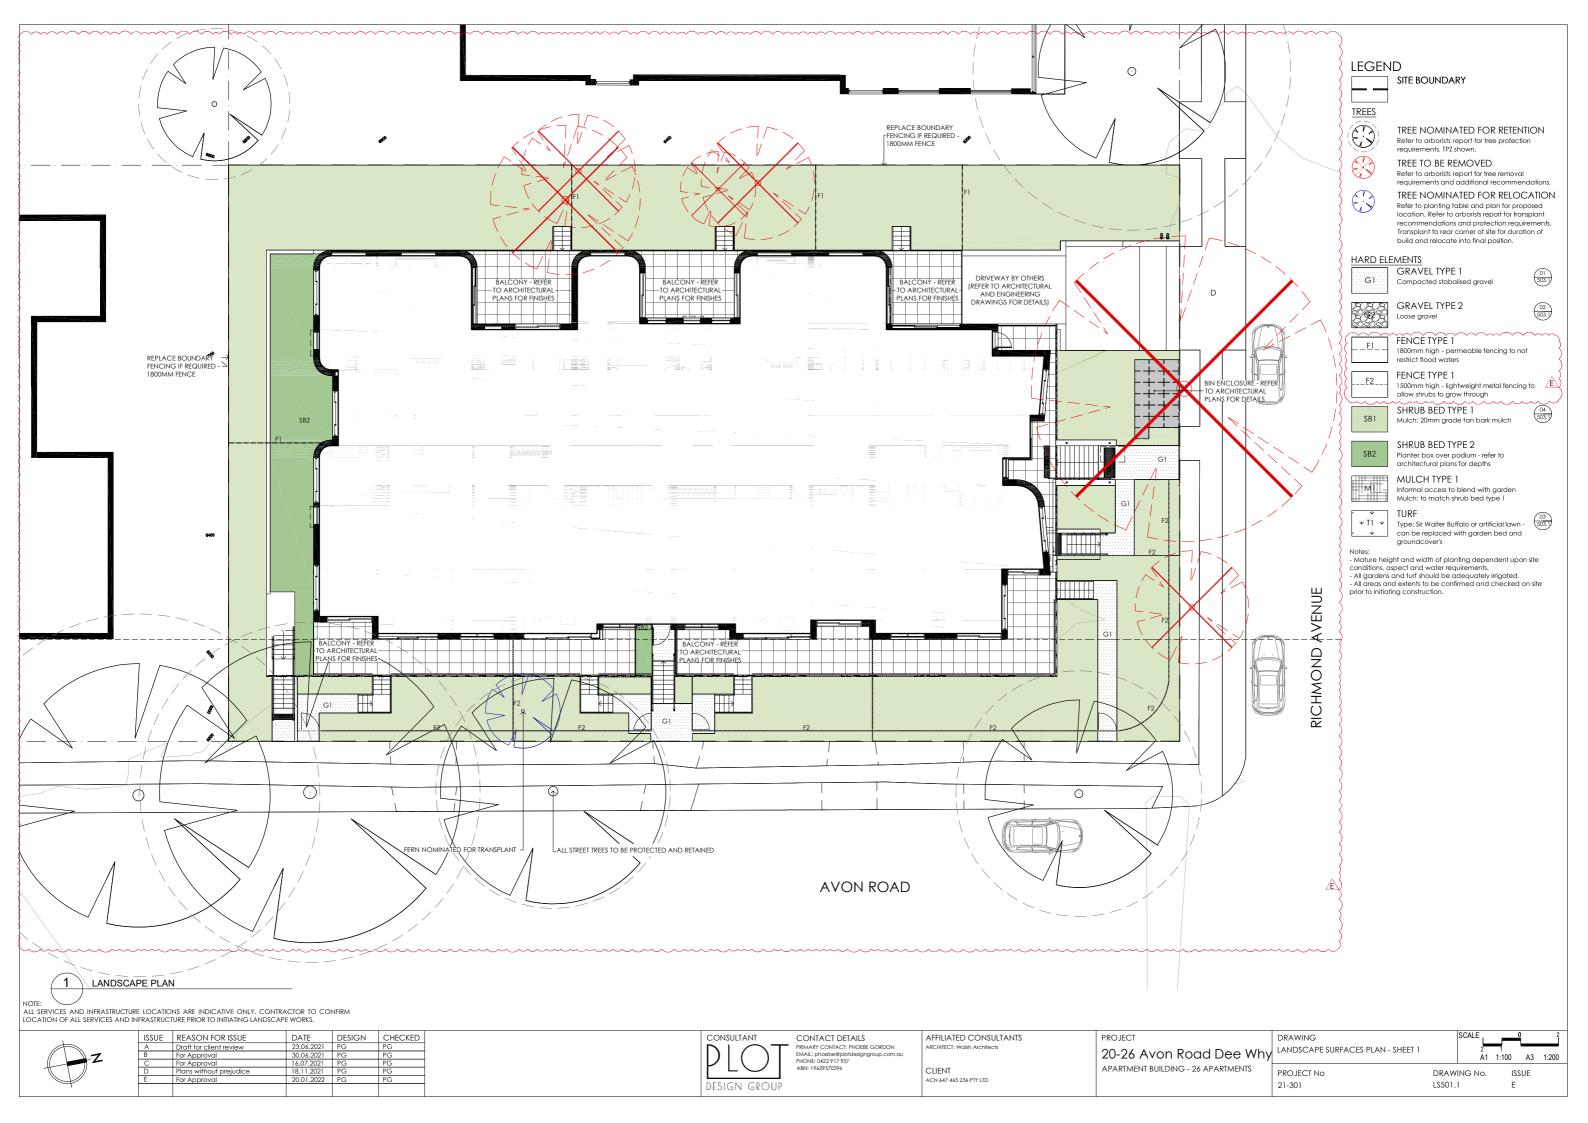

**LEGEND** SITE BOUNDARY

SOFT ELEMENTS

503.1

Notes:

- Mature height and width of planting dependent upon site conditions, aspect and water requirements.
- All gardens and turt should be adequately irrigated.
- All areas and extents to be confirmed and checked on site prior to initiating construction.
- Items located in access easements or service easements may require removal or relocation if access is required.
- Trees nominated under power lines to be maintained and pruned to ensure compliance

RICHMOND AVENUE

## AVON ROAD

Myoporoum parvifolium

LANDSCAPE PLAN

PLANT IMAGERY

Lomandra longifolia 'Tanika'

Hibbertia scandens